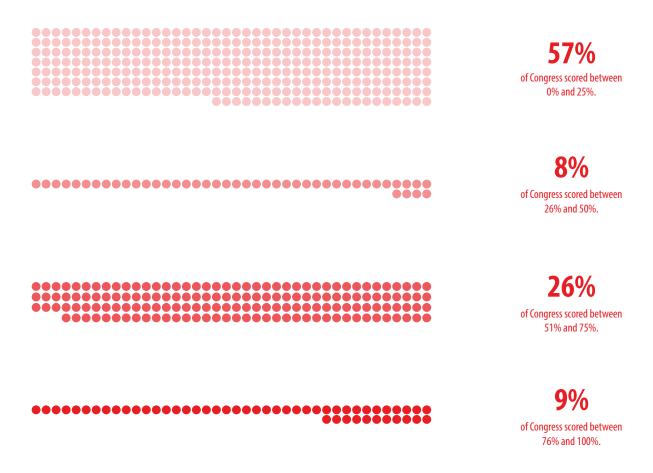

# SCORE BREAKDOWN

45%

# Almost HALF

of Congress did not earn any points in 2016.

8 members of Congress earned perfect scores.