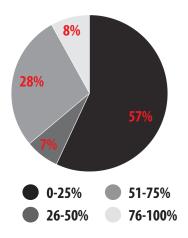

r, recognize that they can play an important role in leadership on corporate accountability by co-sponsoring bills. In addition, we did not score members who served for less than half of the 114th Congress (i.e., less than one year).

A note on Citizens United "fixes" and corporate spending disclosure acts: Due to the number of highly similar bills on these two issues, for the purpose of scoring we have grouped together several highly similar bills.

The information for the scores was taken from the Library of Congress website, www.govtrack.us, www.opencongress. org, and www.votesmart.org.



# SCORE BREAKDOWN



45%

# Almost HALF

of Congress did not earn any points in 2016.



8 members of Congress earned perfect scores.

#### Senate: Score Breakdown



#### **House: Score Breakdown**



# **SENATE SCORES**

| Senator (Party)      | 2016<br>Score | 2016<br>percentile | 2015<br>percentile | 2014<br>percentile | 2013<br>percentile | 2012<br>percentile |
|----------------------|---------------|--------------------|--------------------|--------------------|--------------------|--------------------|
| ALABAMA              |               |                    |                    |                    |                    |                    |
| Jeff Sessions (R)    | 17%           | 49%                | 48%                | 0%                 | 0%                 | 28%                |
| Richard Shelby (R)   | 17%           | 49%                | 48%                | 0%                 | 0%                 | 0%                 |
| ALASKA               |               |