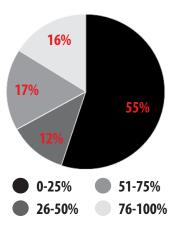

r non-voting members. We do, however, recognize that they can play an important role in leadership on corporate accountability by co-sponsoring bills. In addition, we did not score members who served for less than half of the 114th Congress (i.e., less than one year).

A note on Citizens United "fixes" and corporate spending disclosure acts: Due to the number of highly similar bills on these two issues, for the purpose of scoring we have grouped together several highly similar bills.

The information for the scores was taken from the Library of Congress website, www.govtrack.us, www.opencongress. org, and www.votesmart.org.



# SCORE BREAKDOWN



45%

# Almost HALF

of Congress did not earn any points in 2016.



8 members of Congress earned perfect scores.

#### Senate: Score Breakdown



#### **House: Score Breakdown**



# **SENATE SCORES**

| Senator (Party)      | 2016<br>Score | 2016<br>percentile | 2015<br>percentile | 2014<br>percentile | 2013<br>percentile | 2012<br>percentile |
|----------------------|---------------|--------------------|--------------------|--------------------|--------------------|--------------------|
| ALABAMA              |               |                    |                    |                    |                    |                    |
| Jeff Sessions (R)    | 17%           | 49%                | 48%                | 0%                 | 0%                 | 28%                |
| Richard Shelby (R)   | 17%           | 49%                | 48%                | 0%                 | 0%                 | 0%                 |
| ALASKA